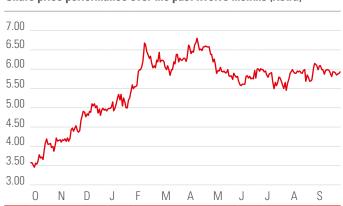

# Share price performance over the past twelve months (Xetra)

| Key share figures                               | Q1-Q3<br>2021 | Q1-Q3<br>2020 |
|-------------------------------------------------|---------------|---------------|
| XETRA closing price at end of period (EUR)      | 5.94          | 3.54          |
| Highest price (EUR)                             | 6.82          | 3.72          |
| Lowest price (EUR)                              | 4.92          | 2.30          |
| Market capitalisation at end of period (EUR)    | 127.7 m       | 76.1 m        |
| Average no. of shares<br>traded (XETRA) per day | 12,082        | 8,300         |
| Earnings per share (basic) (EUR)                | 0.07          | 0.13          |
| Net cash per share* (EUR)                       | 1.12          | 1.10          |
|                                                 |               |               |